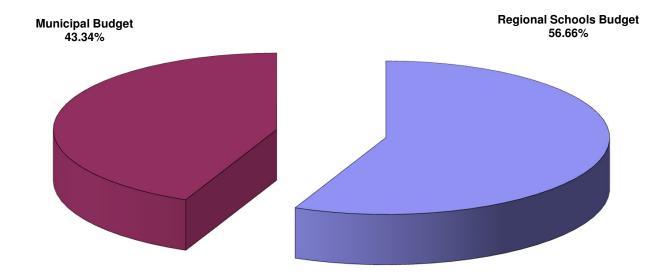

#### REGIONAL SCHOOL BUDGET

My Finance Team and I have always prided ourselves with the excellent relationship we have with the Administration of the Groton Dunstable Regional School District. We have always and will continue to work cooperatively with them to establish a budget that meets the needs of our children. This was evident last year in our ability to help address a major budget deficit in the GDRSD Budget without negatively impacting the Municipal Budget. I am pleased to say that our strong relationship continues in the development of the Fiscal Year 2016 Budget. Usually, I set aside a two and one half (2½%) increase in the Regional School Assessments as a placeholder to balance the budget. This is done because the School Department does not usually finalize their budget until March. This year, thanks to the outstanding efforts of the School Committee, School Superintendent Kristan Rodriguez and Business Manager Jared Stanton, they have started their budget process much earlier in an effort to provide us with a more realistic assessment when I present the Proposed Operating Budget. This was done in conjunction with representatives from our Board of Selectmen, Finance Committee and officials from Dunstable. While still preliminary and by no means final, the anticipated assessment increase from the GDRSD has been incorporated into the Town Manager's Proposed Operating Budget. At this time, we are proposing an assessment of \$17,087,003 or an additional \$565,196, which translates into an increase of 3.42%. We will continue to work with the School Department through Town Meeting as they finalize their budget, however, I believe this is a realistic increase that will allow the School District to continue to provide an outstanding education to our children. With regard to the Nashoba Valley Regional Technical High School, I am carrying an increase of two and one half (2½%) percent (\$14,319) in their proposed assessment for FY 2016. We should have their final assessment in January.

The following chart is a breakdown of the proposed municipal budget by function:

| <u>Function</u>                    | FY 2015 Appropriation | FY 2016<br><u>Proposed</u> | Dollar<br><u>Change</u> | Percent<br><u>Change</u> |
|------------------------------------|-----------------------|----------------------------|-------------------------|--------------------------|
| General Government                 | \$ 1,782,384          | \$ 1,908,191               | \$125,807               | 7.06%                    |
| Land Use Departments               | \$ 407,038            | \$ 421,918                 | \$ 14,880               | 3.66%                    |
| Protection of Persons and Property | \$ 3,341,010          | \$ 3,561,983               | \$220,973               | 6.61%                    |
| Department of Public Works         | \$ 2,042,784          | \$ 2,094,007               | \$ 51,223               | 2.51%                    |
| Library and Citizens Services      | \$ 1,633,141          | \$ 1,575,399               | \$ (57,742)             | -3.54%                   |
| Debt Service (within Levy Only)    | \$ 196,631            | \$ 218,545                 | \$ 21,914               | 11.15%                   |
| Employee Benefits                  | \$ 3,171,724          | \$ 3,465,889               | <u>\$294,165</u>        | 9.27%                    |
| Municipal Government Total         | \$12,574,712          | \$13,245,932               | \$671,220               | 5.34%                    |