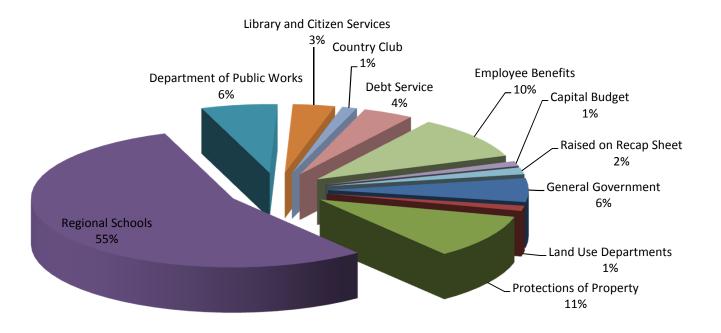

The following chart is a breakdown of the proposed municipal budget by function:

| <u>Function</u>                    | FY 2015 Appropriation | FY 2016<br><u>Proposed</u> | Dollar<br><u>Change</u> | Percent<br><u>Change</u> |
|------------------------------------|-----------------------|----------------------------|-------------------------|--------------------------|
| General Government                 | \$ 1,782,384          | \$ 1,908,191               | \$125,807               | 7.06%                    |
| Land Use Departments               | \$ 407,038            | \$ 421,918                 | \$ 14,880               | 3.66%                    |
| Protection of Persons and Property | \$ 3,341,010          | \$ 3,561,983               | \$220,973               | 6.61%                    |
| Department of Public Works         | \$ 2,042,784          | \$ 2,094,007               | \$ 51,223               | 2.51%                    |
| Library and Citizens Services      | \$ 1,633,141          | \$ 1,575,399               | \$ (57,742)             | -3.54%                   |
| Debt Service (within Levy Only)    | \$ 196,631            | \$ 218,545                 | \$ 21,914               | 11.15%                   |
| Employee Benefits                  | \$ 3,171,724          | \$ 3,465,889               | <u>\$294,165</u>        | 9.27%                    |
| Municipal Government Total         | \$12,574,712          | \$13,245,932               | \$671,220               | 5.34%                    |