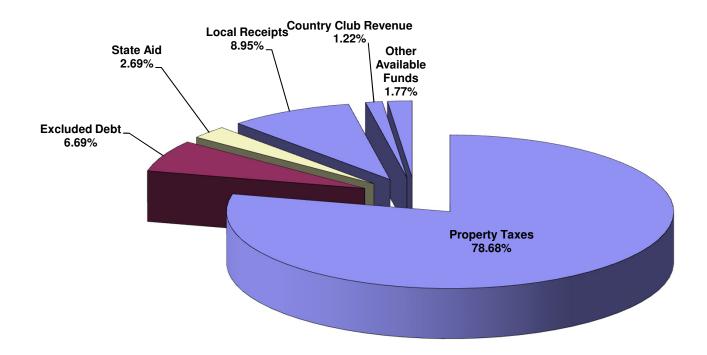

| Revenue Source          | Budgeted<br>FY 2015 | Estimated FY 2016 | Dollar<br><u>Change</u> | Percent<br><u>Change</u> |
|-------------------------|---------------------|-------------------|-------------------------|--------------------------|
| Property Tax            | \$26,002,556        | \$26,926,670      | \$ 924,114**            | 3.56%                    |
| Unexpended Tax Capacity | \$ (464,488)        | \$ 0              | \$ 464,488              | 100.00%                  |
| State Aid               | \$ 828,915          | \$ 821,981        | \$ (6,934)              | -0.84%                   |
| Local Receipts          | \$ 3,054,000        | \$ 3,162,000      | \$ 108,000              | 3.54%                    |
| Free Cash               | \$ 150,000          | \$ 0              | \$(150,000)             | -100.00%                 |
| Other Available Funds   | <u>\$ 175,000</u>   | \$ 200,000        | \$ 25,000               | 14.29%                   |
| TOTAL                   | \$29,745,983        | \$31,110,651      | \$1,364,668             | 4.59%                    |

#### TAX IMPACT OF THE PROPOSED OPERATING BUDGET

The total Town Manager's Fiscal Year 2016 Proposed Operating Budget, including Regional School Assessments and excluded debt, is \$33,264,783 or an increase of 3.55%. This proposed budget is balanced with the anticipated FY 2016 Proposition 2½ Levy Limit. When you take into consideration the proposed Capital Budget, Enterprise Fund Budgets and additional appropriations raised on the recap sheet, the total proposed budget is \$36,147,077. The Fiscal Year 2015 Tax Rate has been certified at \$18.27. Based on the proposed Budget, the estimated Tax Rate in Fiscal Year 2016 is \$18.90, or an increase of \$0.63. In Fiscal Year 2015, the average Tax Bill in the Town of Groton (based on a home valued at \$400,000) is \$7,308. Under this proposed budget, that same homeowner can expect a tax bill of \$7,560 or an increase of \$252. The following chart shows a comparison between FY 2015 and FY 2016: