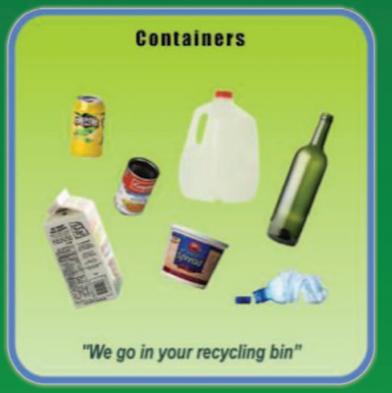

# REDUCE REUSE RECYCLE

A: MediaNews Group PUBLICATION



Friday, April 24, 2015

Towns save money and do what's best with their waste: Reduce, Reuse, Recycle, Compost

# KEEP OUT OF THE TRASH





## WE'RE TOO COLD FOR THE TRASH



## **KEEP US OUT OF THE TRASH!**

### We're too BAD **FOR THE TRASH**

Get the details at www.mass.gov/eea/agencies/massdep/recycle or call 978-597-9191

#### A note on batteries

Nearly all batteries are considered hazardous waste. They include:

- · Ni-Cd and other rechargeable batteries, such as those found in cordless phones, laptop computers, power tools, electric toothbrushes, beepers.
- · Button batteries, such as those found in hearing aids, watches, calculators.
- · Specialty batteries, such as lithium camera batteries, cell
- · Lead-Acid batteries, such as automotive, motorcycle, security.





















# Habitat ReStore

### DISCOUNT HOME IMPROVEMENT CENTER





















### Donate Your Stuff Help Us Build Homes, Communities and