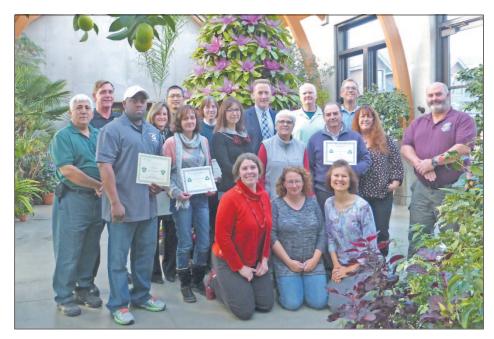

### Keeping up the good work

The communities of Central Massachusetts were recently recognized by the Central Mass. Municipal Recycling Council for their great work over the past 10 years in reducing trash by 40 percent. The winners include Larry Adams, Athol; Andrew Jackson, Laurie Sabol and Melissa Macdonald, Ayer; Don Luciani, Devens; Sheely O'Toole, Bolton; Donna Wentzell, East Brookfield; Sam Wong, Hudson; Jim Clyde, Littleton; Jack Pankosky, Ashby; Steven Tyler, Spencer; Robert McNeil, Millbury; Theresa Cofske, Hardwick; Alyssa Ruiecki, Sturbridge and the Wachusett Earth Day; Irene Congdon, Central Mass. MAC; and Tessa David, MassToss director.