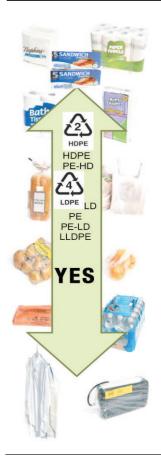

### PLASTIC BAG RECYCLING

Plastic bags and films can only be recycled in specially marked bins in stores — not in curbside recycling bins. Local stores with bins in their lobby: Hannaford, Donelan's, Price Chopper, Shaws, Stop and Shop, Target, Walmart and Wegmans. When you drop the bags in the store bins, turn the bags inside out to ensure they are empty, dry and clean.

## Can I recycle all kinds of plastic bags?

Only certain types of plastic bags are recyclable. If you put a bag from the NO list, it can contaminate the whole batch and it must be discarded.

DO NOT include the following:

NO food or cling wrap.

NO prepackaged food bags.

NO frozen food bags or prewashed salad bags.

NO painted film or excessive glue.

NO biodegradable bags.

NO heavy-duty bags from wood stove pellets, soil & sand.

NO chip bags, candy or granola type.